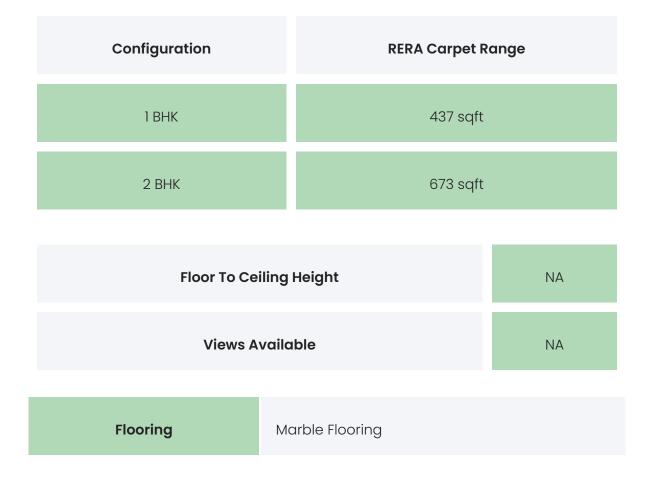

## PROJECT & AMENITIES

| Time Line          | Size         | Typography  |
|--------------------|--------------|-------------|
| 2020 Ready to move | 2224.96 Sqmt | 1 BHK,2 BHK |